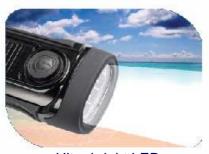

The Barracuda is a 3 LED flashlight with 3 ultra bright LEDs which gives a powerful light.

The Barracuda has 3 functions:

- Saving mode 1 LED
- Power mode 3 LEDs
- Flashing mode 3 LEDs

Dynamo power

Solar Power

Waterproof to 5 metres

Ultra bright LEDs