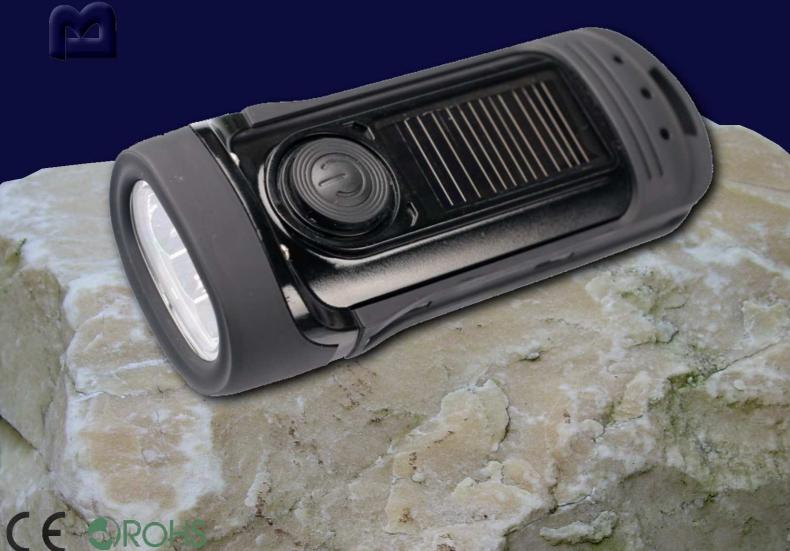

## The POWERplus® Barracuda DYNAMO / SOLAR LED FLASHLIGHT

POWER Plus

Enjoy the freedom of mobile light everywhere you go.

The POWERplus® Barracuda combines two renewable energy sources at the same time. Charge the Barracuda in sunlight or use the dynamo handle to wind upthe flashlight.

The Barracuda is a 3 LED flashlight with 3 ultra bright LEDs which gives a powerful light.

The Barracuda has 3 functions:

- Saving mode 1 LED
- Power mode 3 LEDs
- Flashing mode 3 LEDs

Dynamo power

Solar Power

Waterproof to 5 metres

Ultra bright LEDs