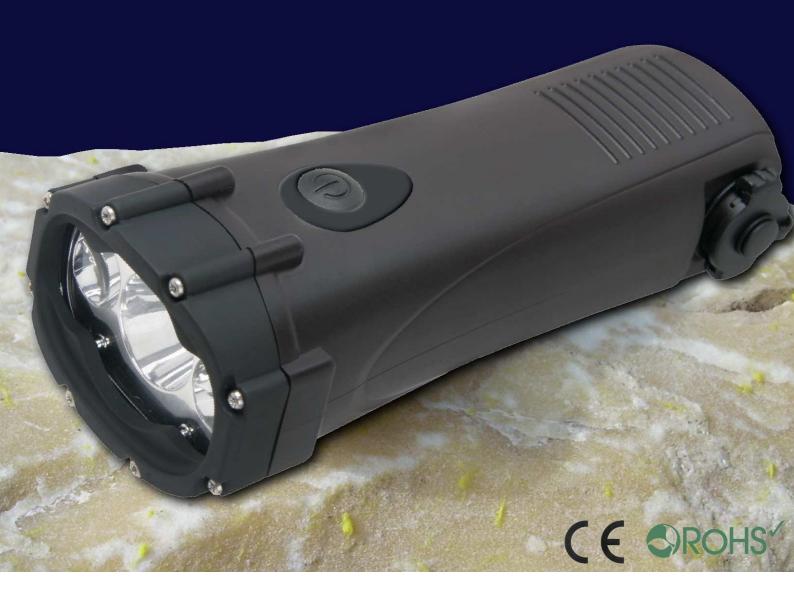

## WATERPROOF DYNAMO LED FLASHLIGHT/CHARGER RECHARGEABLE

## The POWERplus® Shark Waterproof Rechargeable LED DYNAMO FLASHLIGHT/CHARGER

Enjoy the freedom of mobile light everywhere you go.

With the professional waterproof Shark you enjoy the newest technology LED light. You can select mode for 2 conventional 5mm LED or use the mode for the powerfull 1W LED for a high beam of light

The world's first waterproof dynamo flashlight/charger.

The Shark comes with a DC-charger, standard Nokia cable and 7 adapter tips which covers 90% of all mobile phones.

Recharge the Shark with DC current or use the dynamo generator for powerfull light everytime you need.

Waterproof 10 metres

Heavy Duty

Ultra Bright 1W LED

| Item                                      | Parameter | Unit   |
|-------------------------------------------|-----------|--------|
| Maximum brightness                        |           |        |
| 1W LED                                    | 250.000   | MCD    |
| 5 MM LED                                  | 30.000    | MCD    |
| 1W LED                                    | 20        | LM     |
| 5 MM LED                                  | 4         | LM     |
| LED We day                                |           |        |
| LED life time                             | 10.000    |        |
| 1W LED                                    | 10.000    | Hour   |
| 5 MM LED                                  | 80.000    | Hour   |
| Shine time                                |           |        |
| After 1minute winding                     |           |        |
| 1W LED                                    | 20        | Minute |
| 5 MM LED                                  | 60        | Minute |
| Talking time<br>After 1 minute of winding | 2-8       | Minute |
| Standby time After 1 minute of winding    | 20-30     | Minute |
| Obanaina tima AO                          | 0         | Have   |
| Charging time AC                          | 8         | Hours  |
| Shine time fully charged                  |           | 1      |
| 1W LED                                    | 8         | Hours  |
| 5 MM LED                                  | 60        | Hours  |